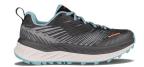

**STYLE: 3206930900** Arctic

## **ADDITIONAL COLOR CHOICES**

3206935762\_Blackberry/Melon

**3206939004\_**Grey/Arctic

| PRODUCT DETAILS   |                                                                     |
|-------------------|---------------------------------------------------------------------|
| SIZE RANGE        | 5 - 11                                                              |
| CONSTRUCTION      | Slip Lasted                                                         |
| COUNTRY OF ORIGIN | Vietnam                                                             |
| UPPER             | Seamless REPTEX Sport (Ripstop Synthetic laminated with PU coating) |
| LINING            | Microfiber Panels                                                   |
| INSOLE            | ATR                                                                 |
| MIDSOLE           | Rocker Shaped High-Rebound Dyneva                                   |
| OUTSOLE           | LOWA TRAC Ultra                                                     |
| HEEL DROP         | 6mm                                                                 |
| WEIGHT            | 260 g/Single Shoe                                                   |