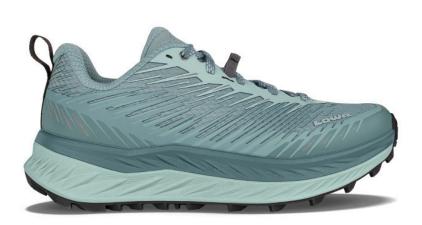

**STYLE: 3206930900** Arctic

## **ADDITIONAL COLOR CHOICES**

3206935762\_Blackberry/Melon

**3206939004\_**Grey/Arctic

| PRODUCT DETAILS   |                                                                     |
|-------------------|---------------------------------------------------------------------|
| SIZE RANGE        | 5 - 11                                                              |
| CONSTRUCTION      | Slip Lasted                                                         |
| COUNTRY OF ORIGIN | Vietnam                                                             |
| UPPER             | Seamless REPTEX Sport (Ripstop Synthetic laminated with PU coating) |
| LINING            | Microfiber Panels                                                   |
| INSOLE            | ATR                                                                 |
| MIDSOLE           | Rocker Shaped High-Rebound Dyneva                                   |
| OUTSOLE           | LOWA TRAC Ultra                                                     |
| HEEL DROP         | 6mm                                                                 |
| WEIGHT            | 260 g/Single Shoe                                                   |